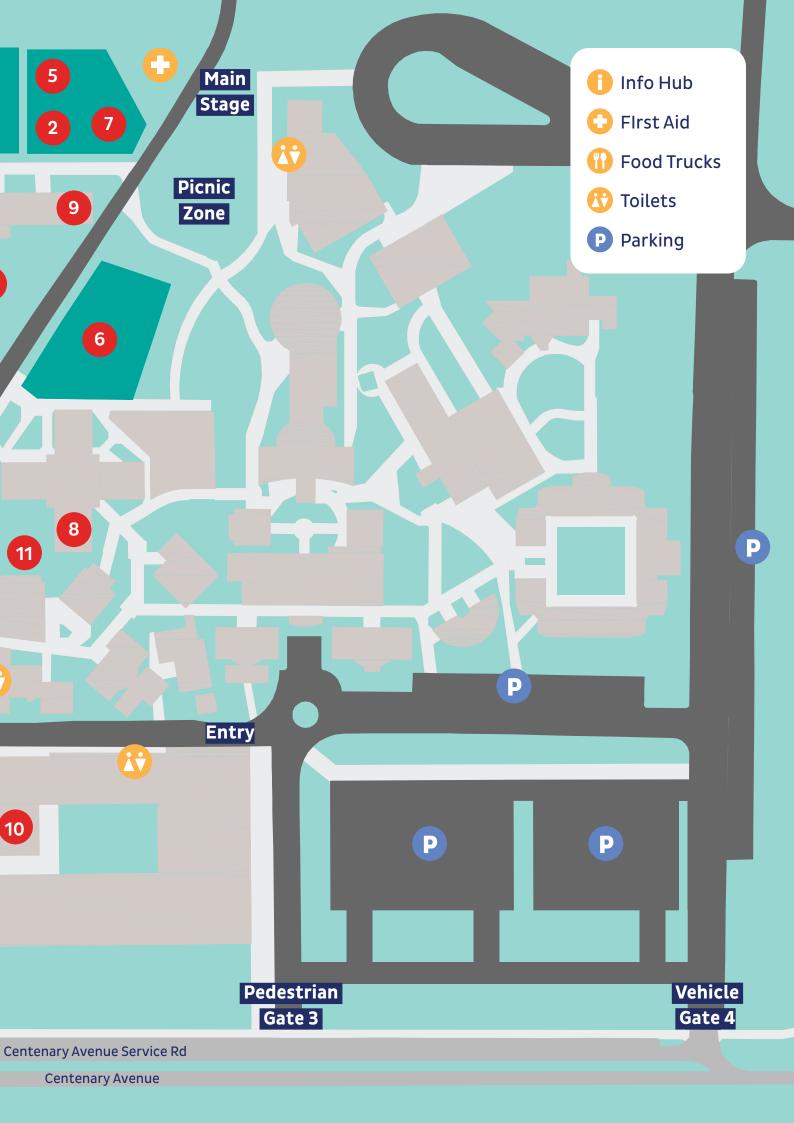

## **Activities & Locations**

- 1 Face Painting
- 2 Trampolines
- 3 Mini Golf
- 4 3-on-3 Basketball
- 5 Inflatable Course
- 6 Lawn Games
- 7 Animal Farm
- 8 Dance n Beats Disco
  9 A Taste of French
  10 Silent Cinema
  11 Student Performances